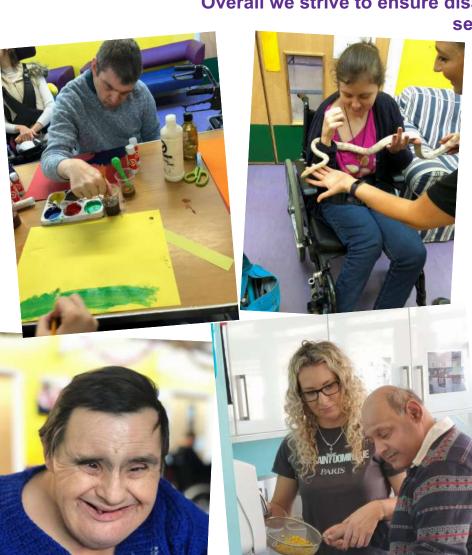

Overall we strive to ensure disabled people receive the highest quality of service from us!

The Geneva Road Service is a day service in Kingston-Upon-Thames supporting over 60 disabled adults. We pride ourselves on providing high-quality groups that:

- Promote independence
- Are therapeutic
- Have an educational value
- Support service users in developing self esteem

Our programme changes regularly and is always varied, offering a choice for everyone. Service users can get involved in choosing which groups go in the programme and what goes on within the groups themselves. They also have lots of opportunities to be part of developing the service.